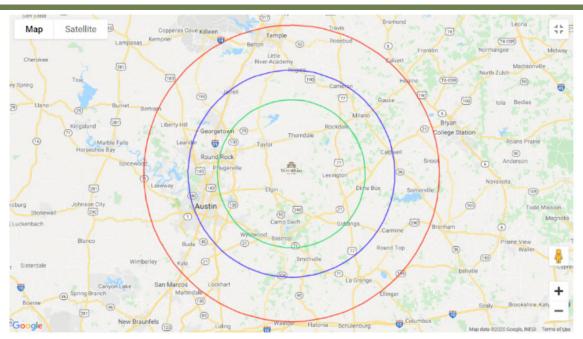

## **EASTER LILY DELIVERY ZONE & PRICING**

Every purchase goes towards our mission to empower the lives of people with intellectual and developmental disabilities through social, educational, residential and vocational opportunities

(Please note that all zones are measured "as the crow flies," or in a straight-line distance, not driving distance.)

Delivery dates are Friday, April 11 to Saturday, April 19 Mon - Sat, 9am - 4pm (excludes Sunday, April 13)

2 lot minimum purchase - Green zone 6 lot minimum purchase - Blue zone 6 lot minimum purchase - Red zone

Green Zone: 25-mile radius of DHR Blue Zone: 35-mile radius of DHR Red Zone: 50-mile radius of DHR

- 5% of total order - - 7% of total order - - 10% of total order -

Wondering where your address falls in our delivery zones? Click this link or visit downhomeranch.org/deliverymap to open an online version of the map above. You can zoom into your exact location or follow the steps below to have the software find your address on the map.

- 1. Type your street address, city, state and zip into the address bar
- 2. Change the radius to 1.0 miles
- 3. Click the "New Circle" button to pinpoint your address on the map. The centerpoint of your newly created circle will determine which zone you fall into.