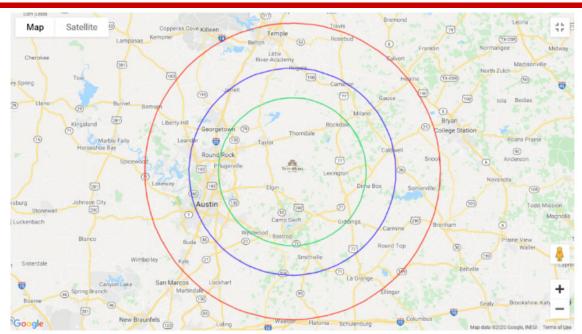

## **POINSETTIA DELIVERY ZONE & PRICING**

Every purchase goes towards our mission to empower the lives of people with intellectual and developmental disabilities through social, educational, residential and vocational opportunities

Please note that all zones are measured "as the crow flies," or in a straight-line distance, not driving distance. Delivery dates are Nov 18 - Dec 18, Mon - Sat 9am - 4pm (excluding Nov. 28-Dec.3, and Dec. 6-7,12,14) \*White Poinsettias must have a pickup/delivery date after Dec 9\*

<u>Retail Orders (1 - 49 plants)</u> are eligible for delivery <u>only</u> in the Green Zone and will be subject to a delivery charge of 5% of total order (min delivery charge of \$5)

### Bulk Orders (50+ plants) are eligible for delivery across all three zones. Pricing is as follows:

| Green Zone: 25-mile radius of DHR                                                                              | Blue Zone: 35-mile radius of DHR | Red Zone: 50-mile radius of DHR |  |  |  |
|----------------------------------------------------------------------------------------------------------------|----------------------------------|---------------------------------|--|--|--|
| - 5% of total order -                                                                                          | - 7% of total order -            | - 10% of total order -          |  |  |  |
| Wondering where your address falls in our delivery zones? Visit downhameranch are deliverymente open an online |                                  |                                 |  |  |  |

Wondering where your address falls in our delivery zones? Visit *downhomeranch.org/deliverymap* to open an online version of the map above. You can zoom into your exact location or follow the steps below to have the software find your address on the map.

- 1. Type your street address, city, state and zip into the address bar
- 2. Change the radius to 1.0 miles
- 3. Click the "New Circle" button to pinpoint your address on the map. The centerpoint of your newly created circle will determine which zone you fall into.